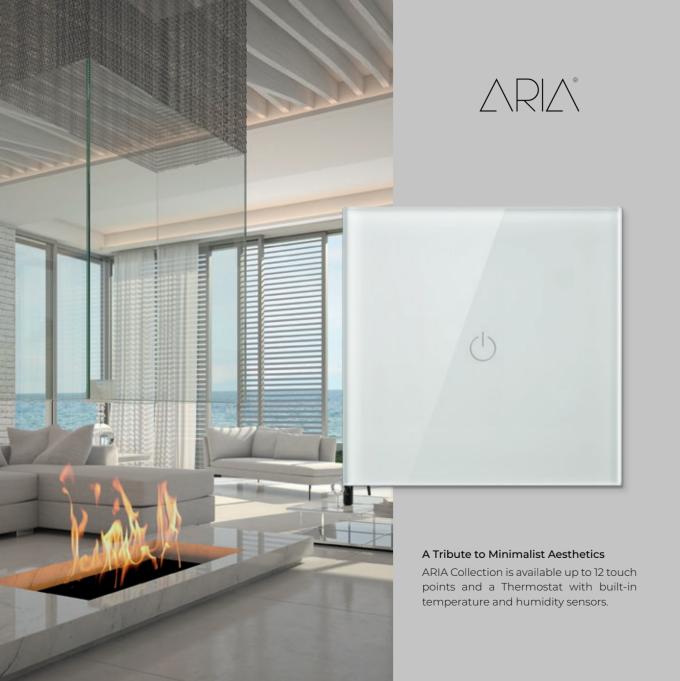

## The Epitome of Elegance

Large, easy-to-use buttons are flush into the design frame creating a perfectly smooth surface.

ALBA Collection is available in 2, 4 and 8 buttons layouts and two stunning finishes - metal and glass.