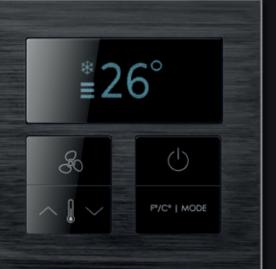

## The Epitome of Elegance

Large, easy-to-use buttons are flush into the design frame creating a perfectly smooth surface.

ALBA Collection is available in 2, 4 and 8 buttons layouts and two stunning finishes - metal and glass.