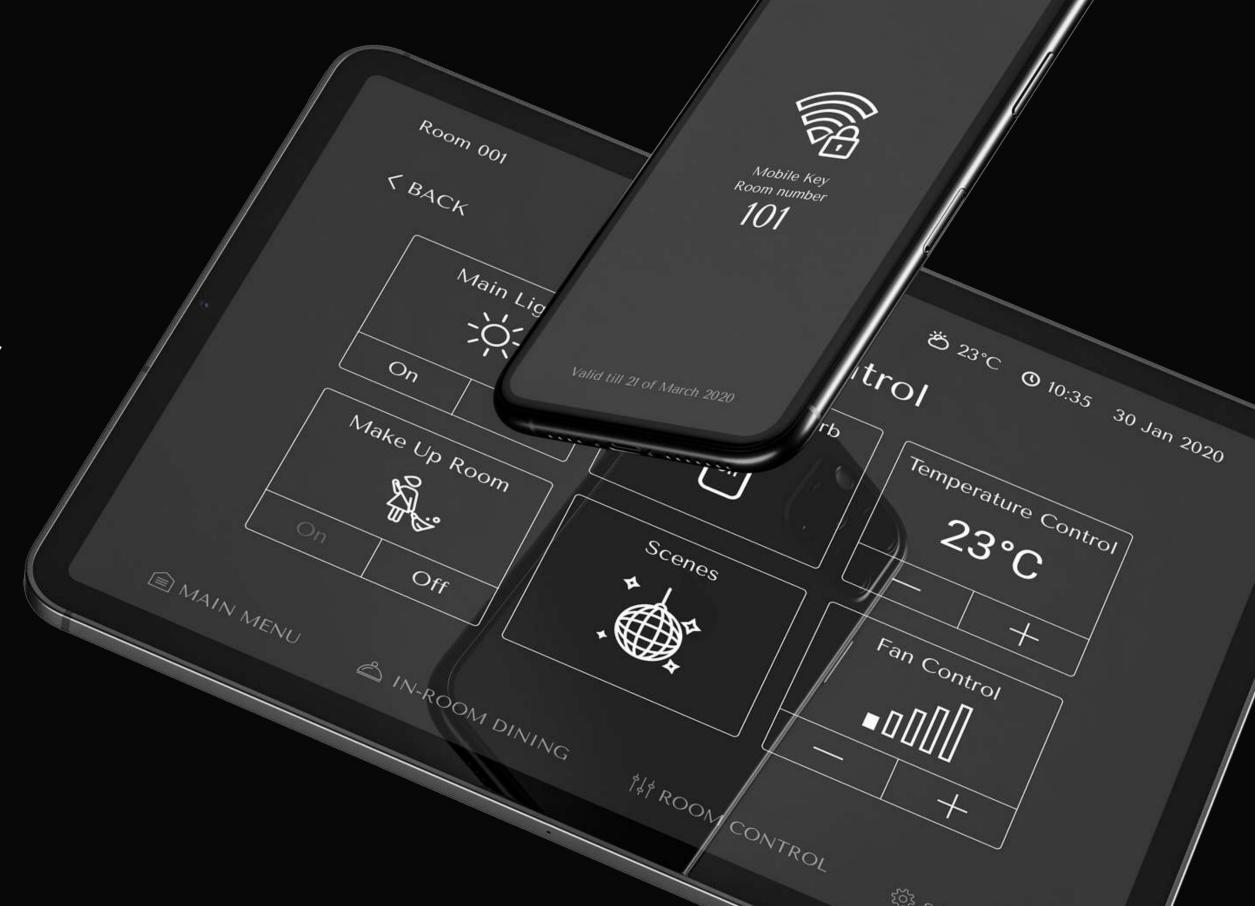

# TOTAL SE

Now the guest is able to control any room systems – lights, temperature, or TV – with his in-room tablet or even his own smartphone, from any point of the room, thus bringing a wow factor to the guest experience.

#### Hoteza Mobile Key

Mobile Key will become a must for any hotel in the future, allowing guests to use their smartphones to open room doors.

Now, if the guest leaves the key card in the room, there is no problem. The guest can open the room using his smartphone.