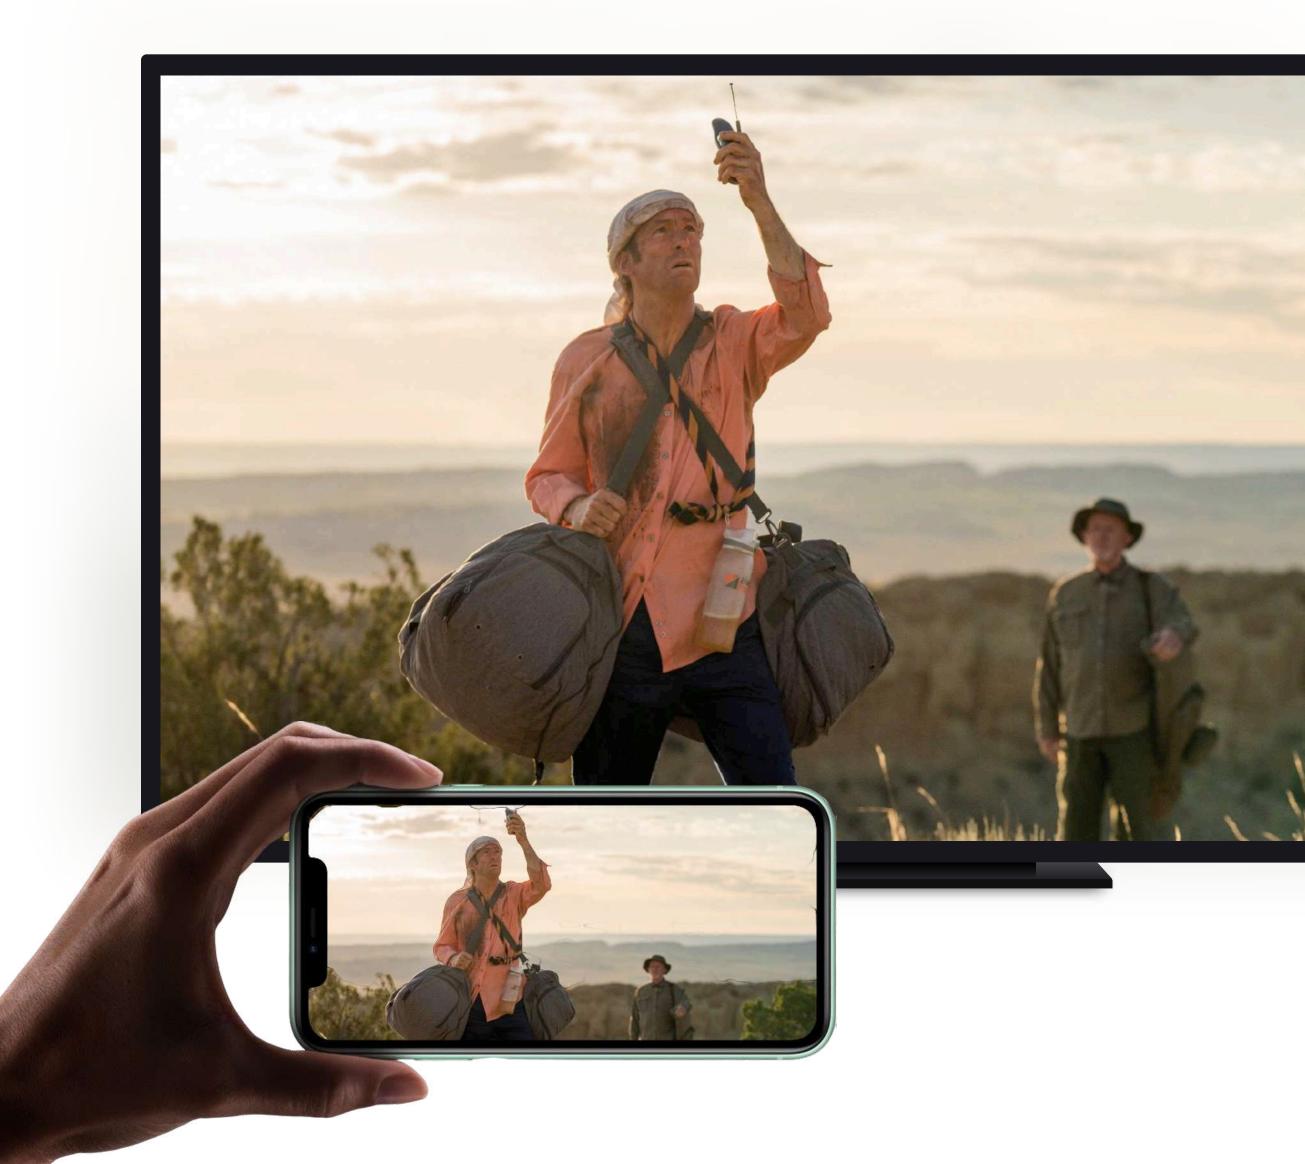

#### Screen sharing

 Netflix, Spotify, HBO, YouTube and more – all of your guests' favourite contents displayed securely on a large in-room TV.

 Hoteza AirStream centralised solution makes it possible to free the guests' rooms from Apple TV boxes and Google ChromeCast dongles completely.