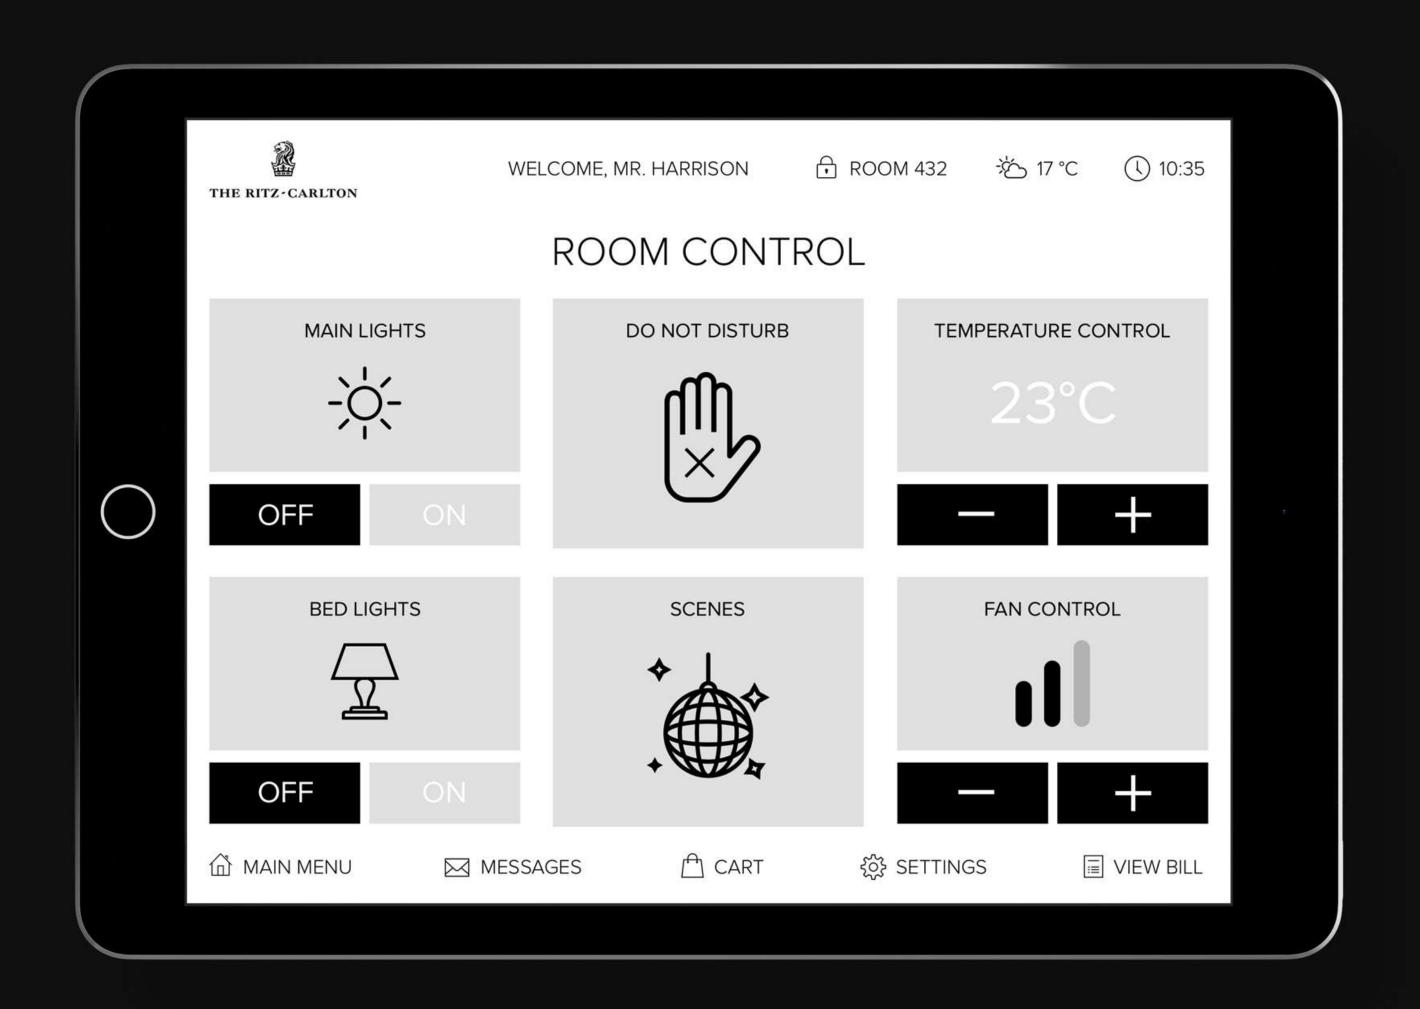

# TOTAL SE

Now the guest is able to control any room systems – lights, temperature, or TV – with his in-room tablet or even his own smartphone, from any point of the room, thus bringing a wow factor to the guest experience.

Give guests a new, enjoyable experience and positive memories of the hotel.