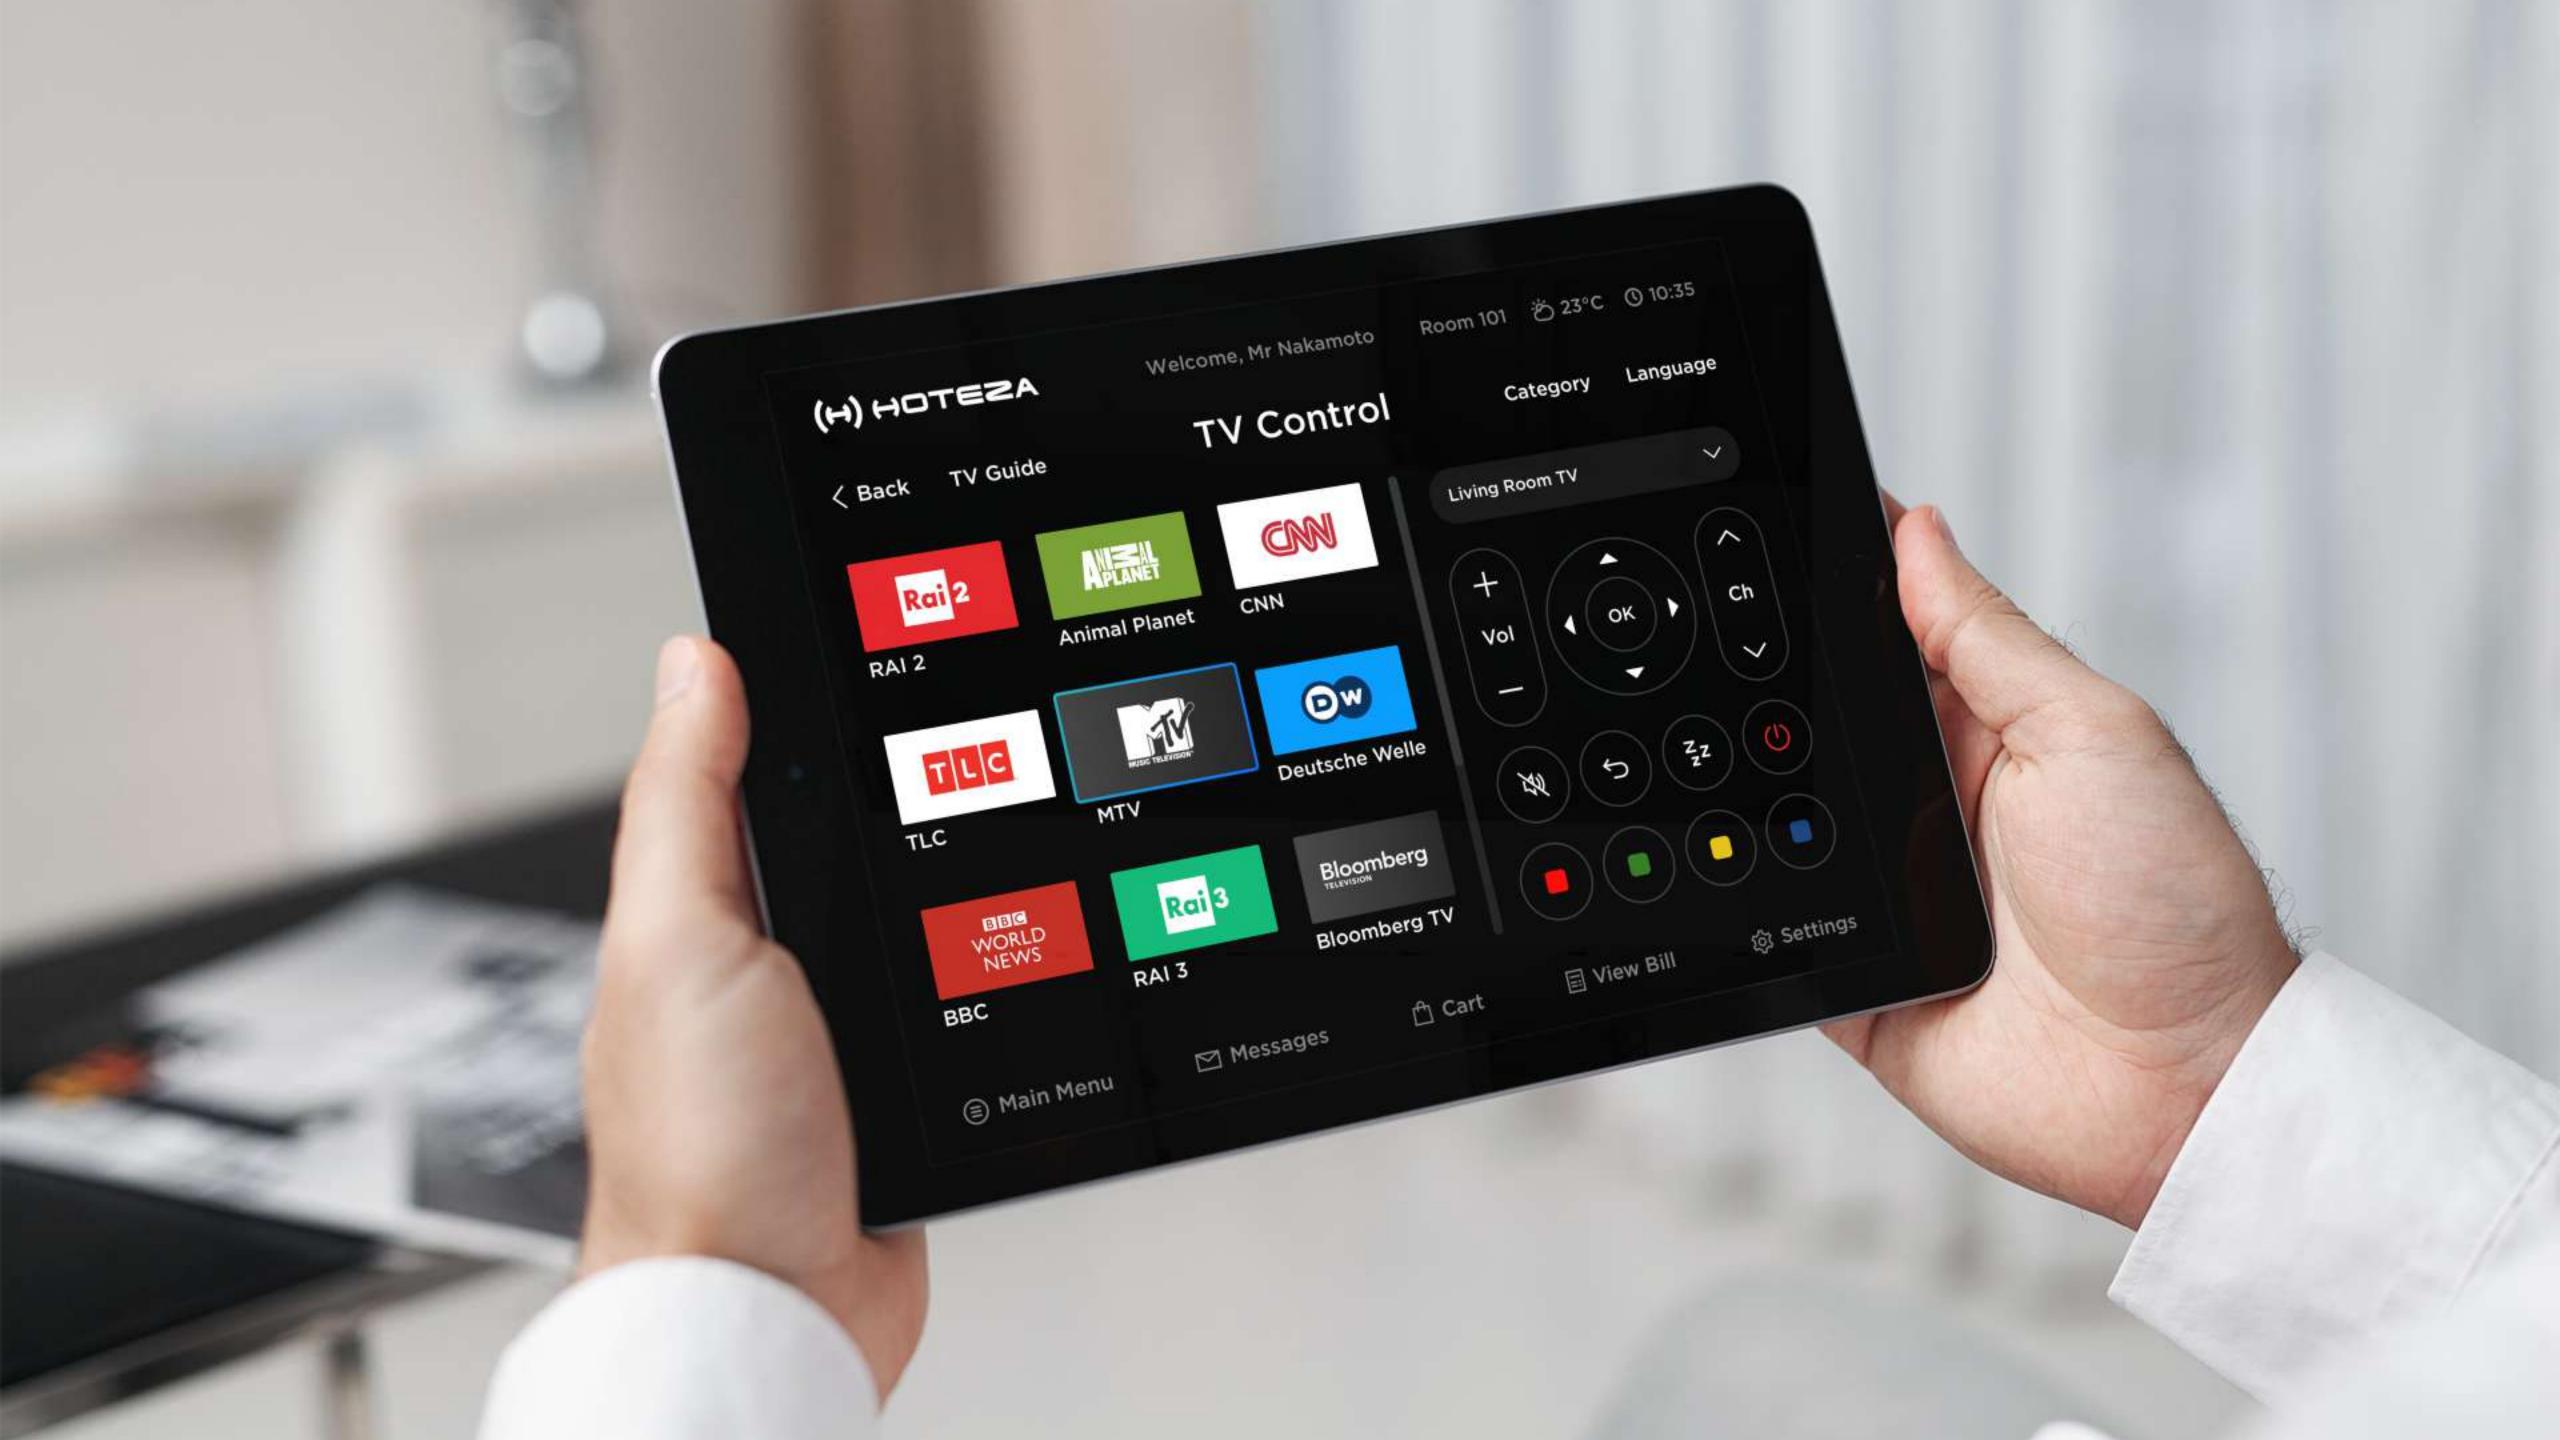

#### Hoteza TV

A set-top-free IPTV hosted solution that runs on hospitality Smart TVs. Ease and flexibility, for every guest.

## Entertainment center

Hoteza TV provides rich content feeds: TV channels, web radios, movies and music.