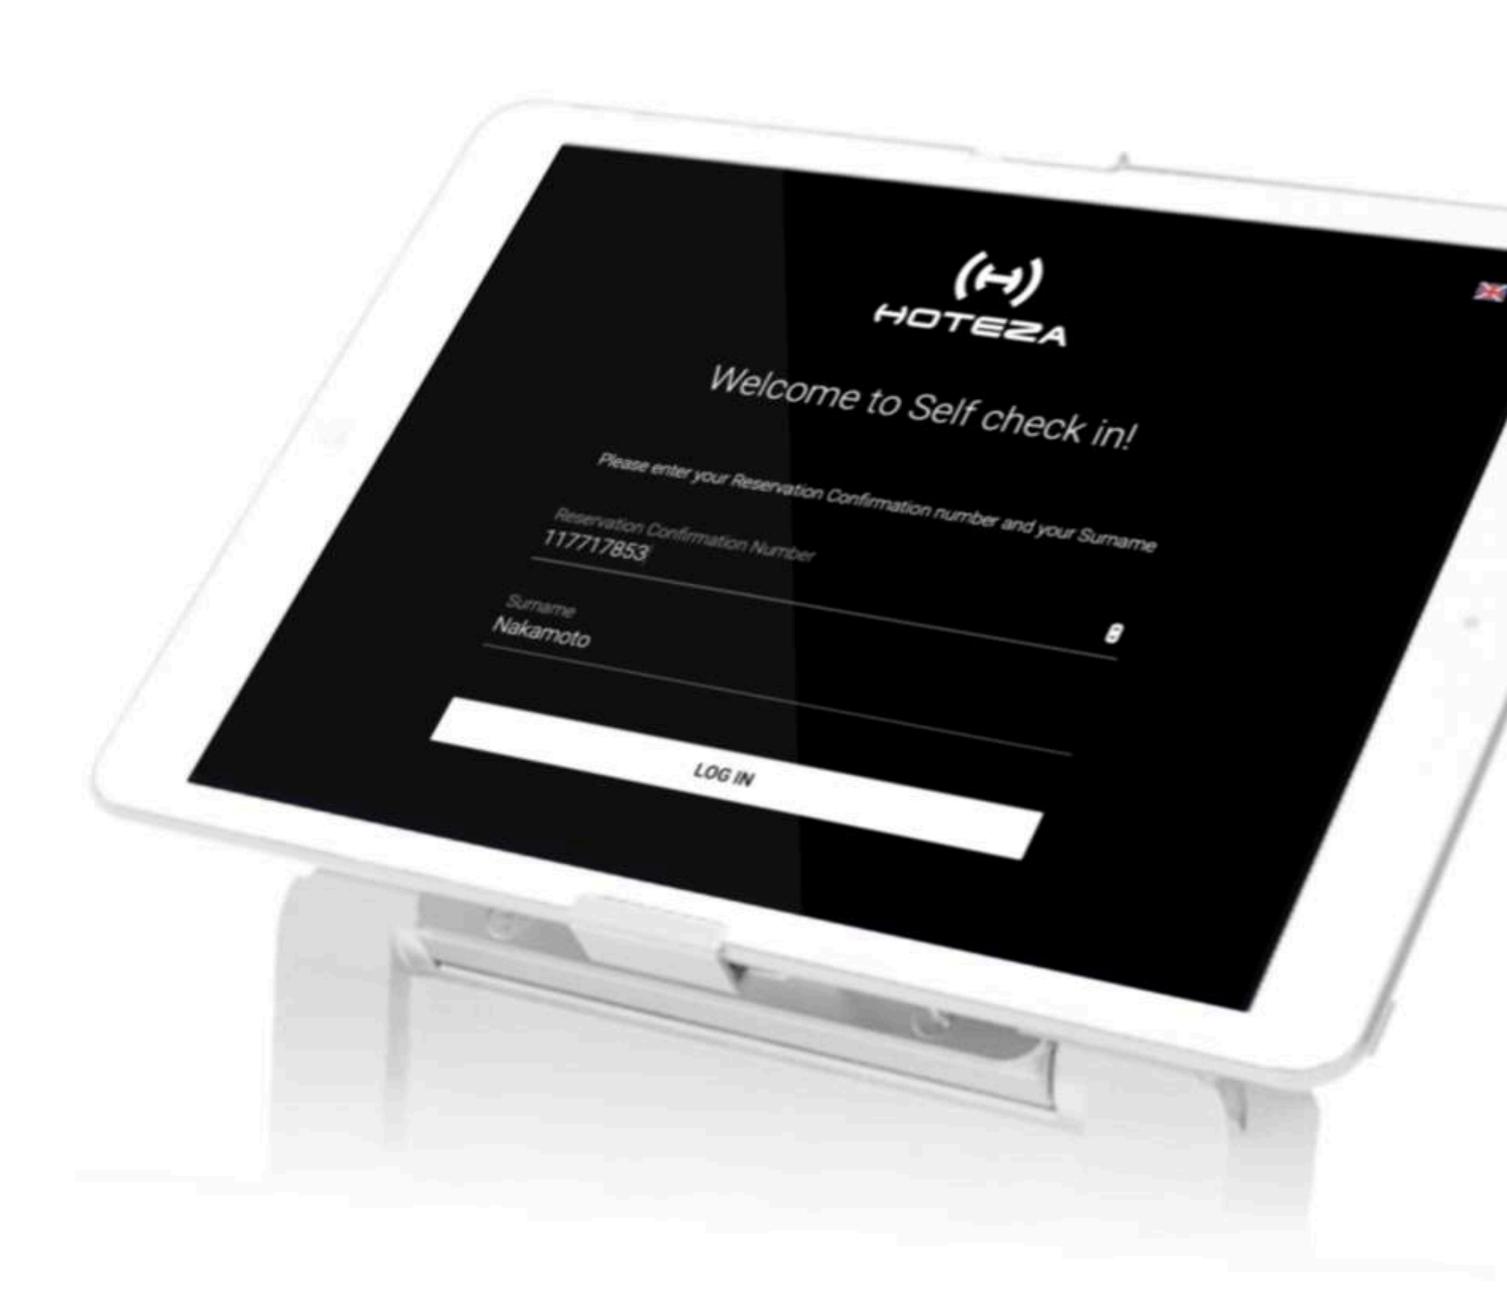

### Hoteza Self Check-In

#### **Product options:**

- Web check-in
- Built into Hoteza Mobile app
- Kiosk application

#### **Features:**

- Check-in and check-out
- Encoding room keys, including mob
- Booking and guest profile update
- Deposit payment