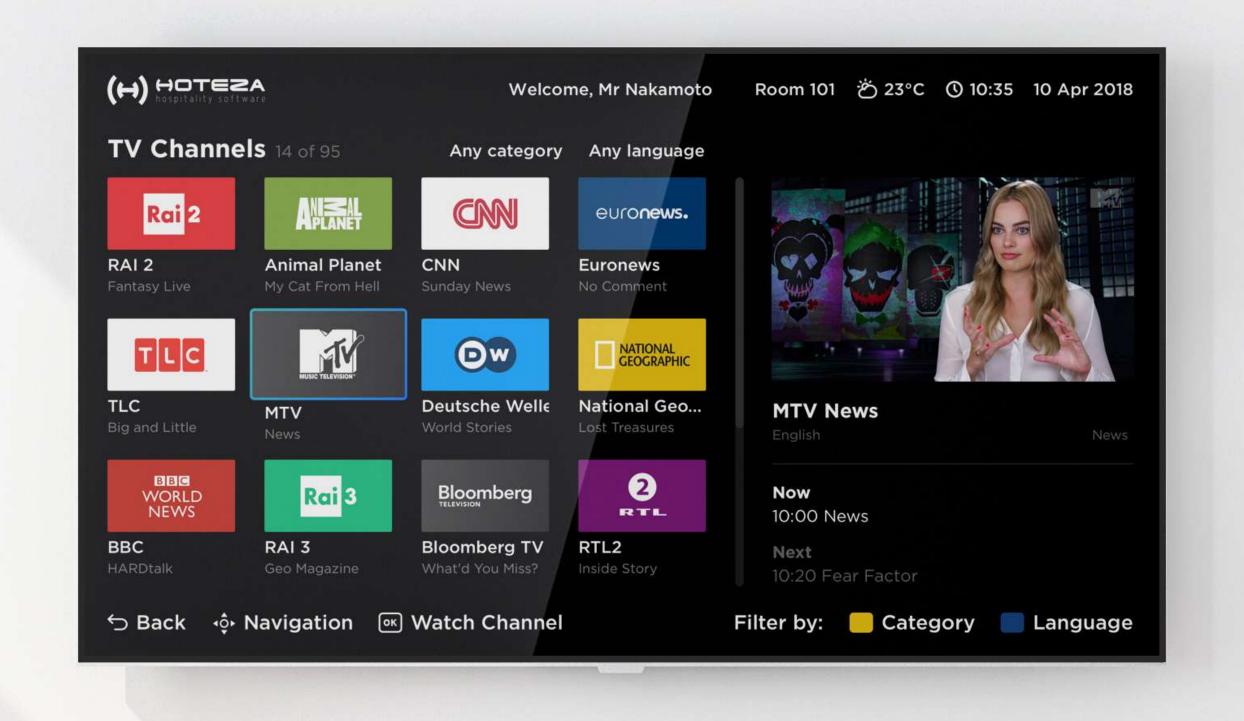

#### Hoteza TV

A set-top-free IPTV hosted solution that runs on hospitality Smart TVs. Ease and flexibility, for every guest.

## Entertainment center

Hoteza TV provides rich content feeds: TV channels, web radios, movies and music.