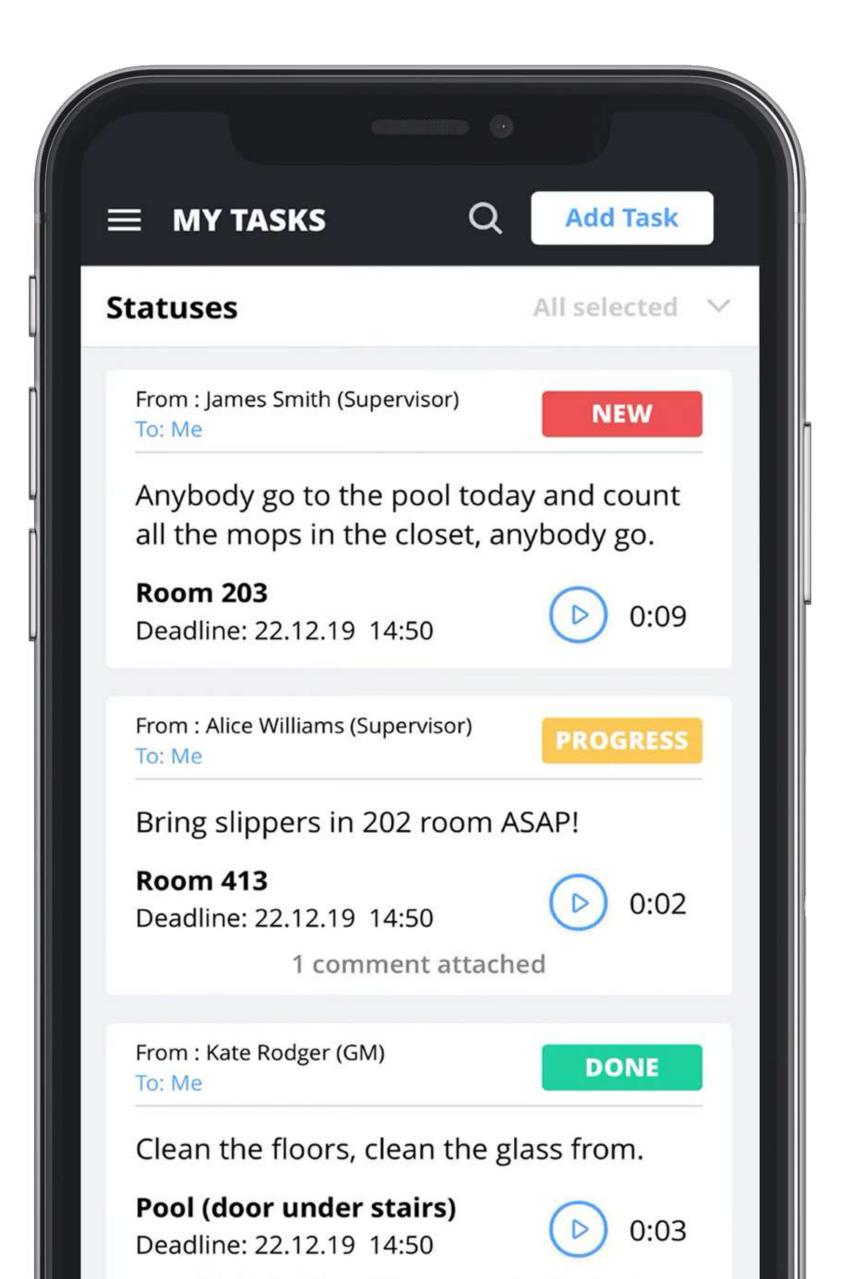

### Hoteza TeamJet

A mobile application for hotel staff that helps to optimize hotel services and improve guest satisfaction with minimum efforts and maximum visibility for hotel management!

#### **Features:**

- Task management
- Housekeeping management
- Fully integrated with range of all Hoteza products