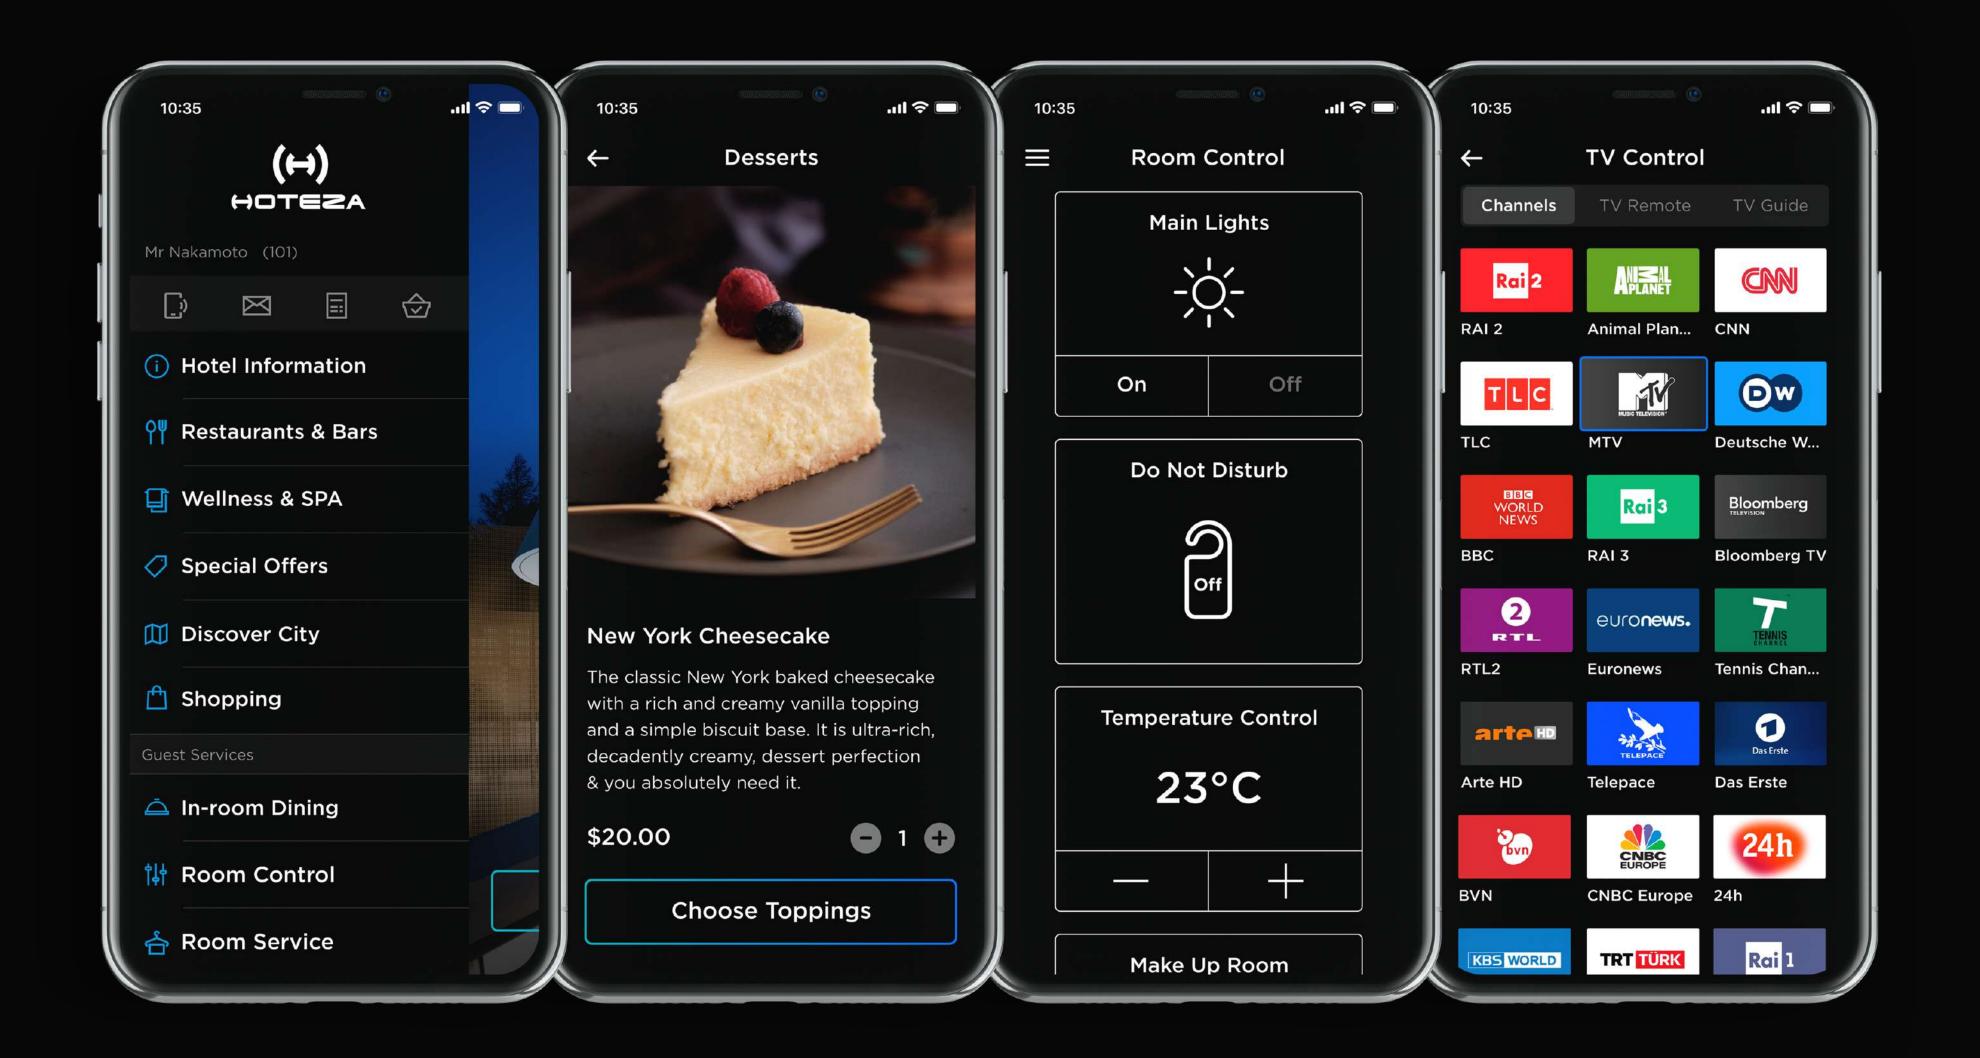

# TOTAL SE

Now the guest is able to control any room systems – lights, temperature, or TV – with his in-room tablet or even his own smartphone, from any point of the room, thus bringing a wow factor to the guest experience.

#### Hoteza HotPad

A multilingual interactive guest services application designed for room-based tablets

### Make your guests enjoy your smart room through easy-to-use interactive interface