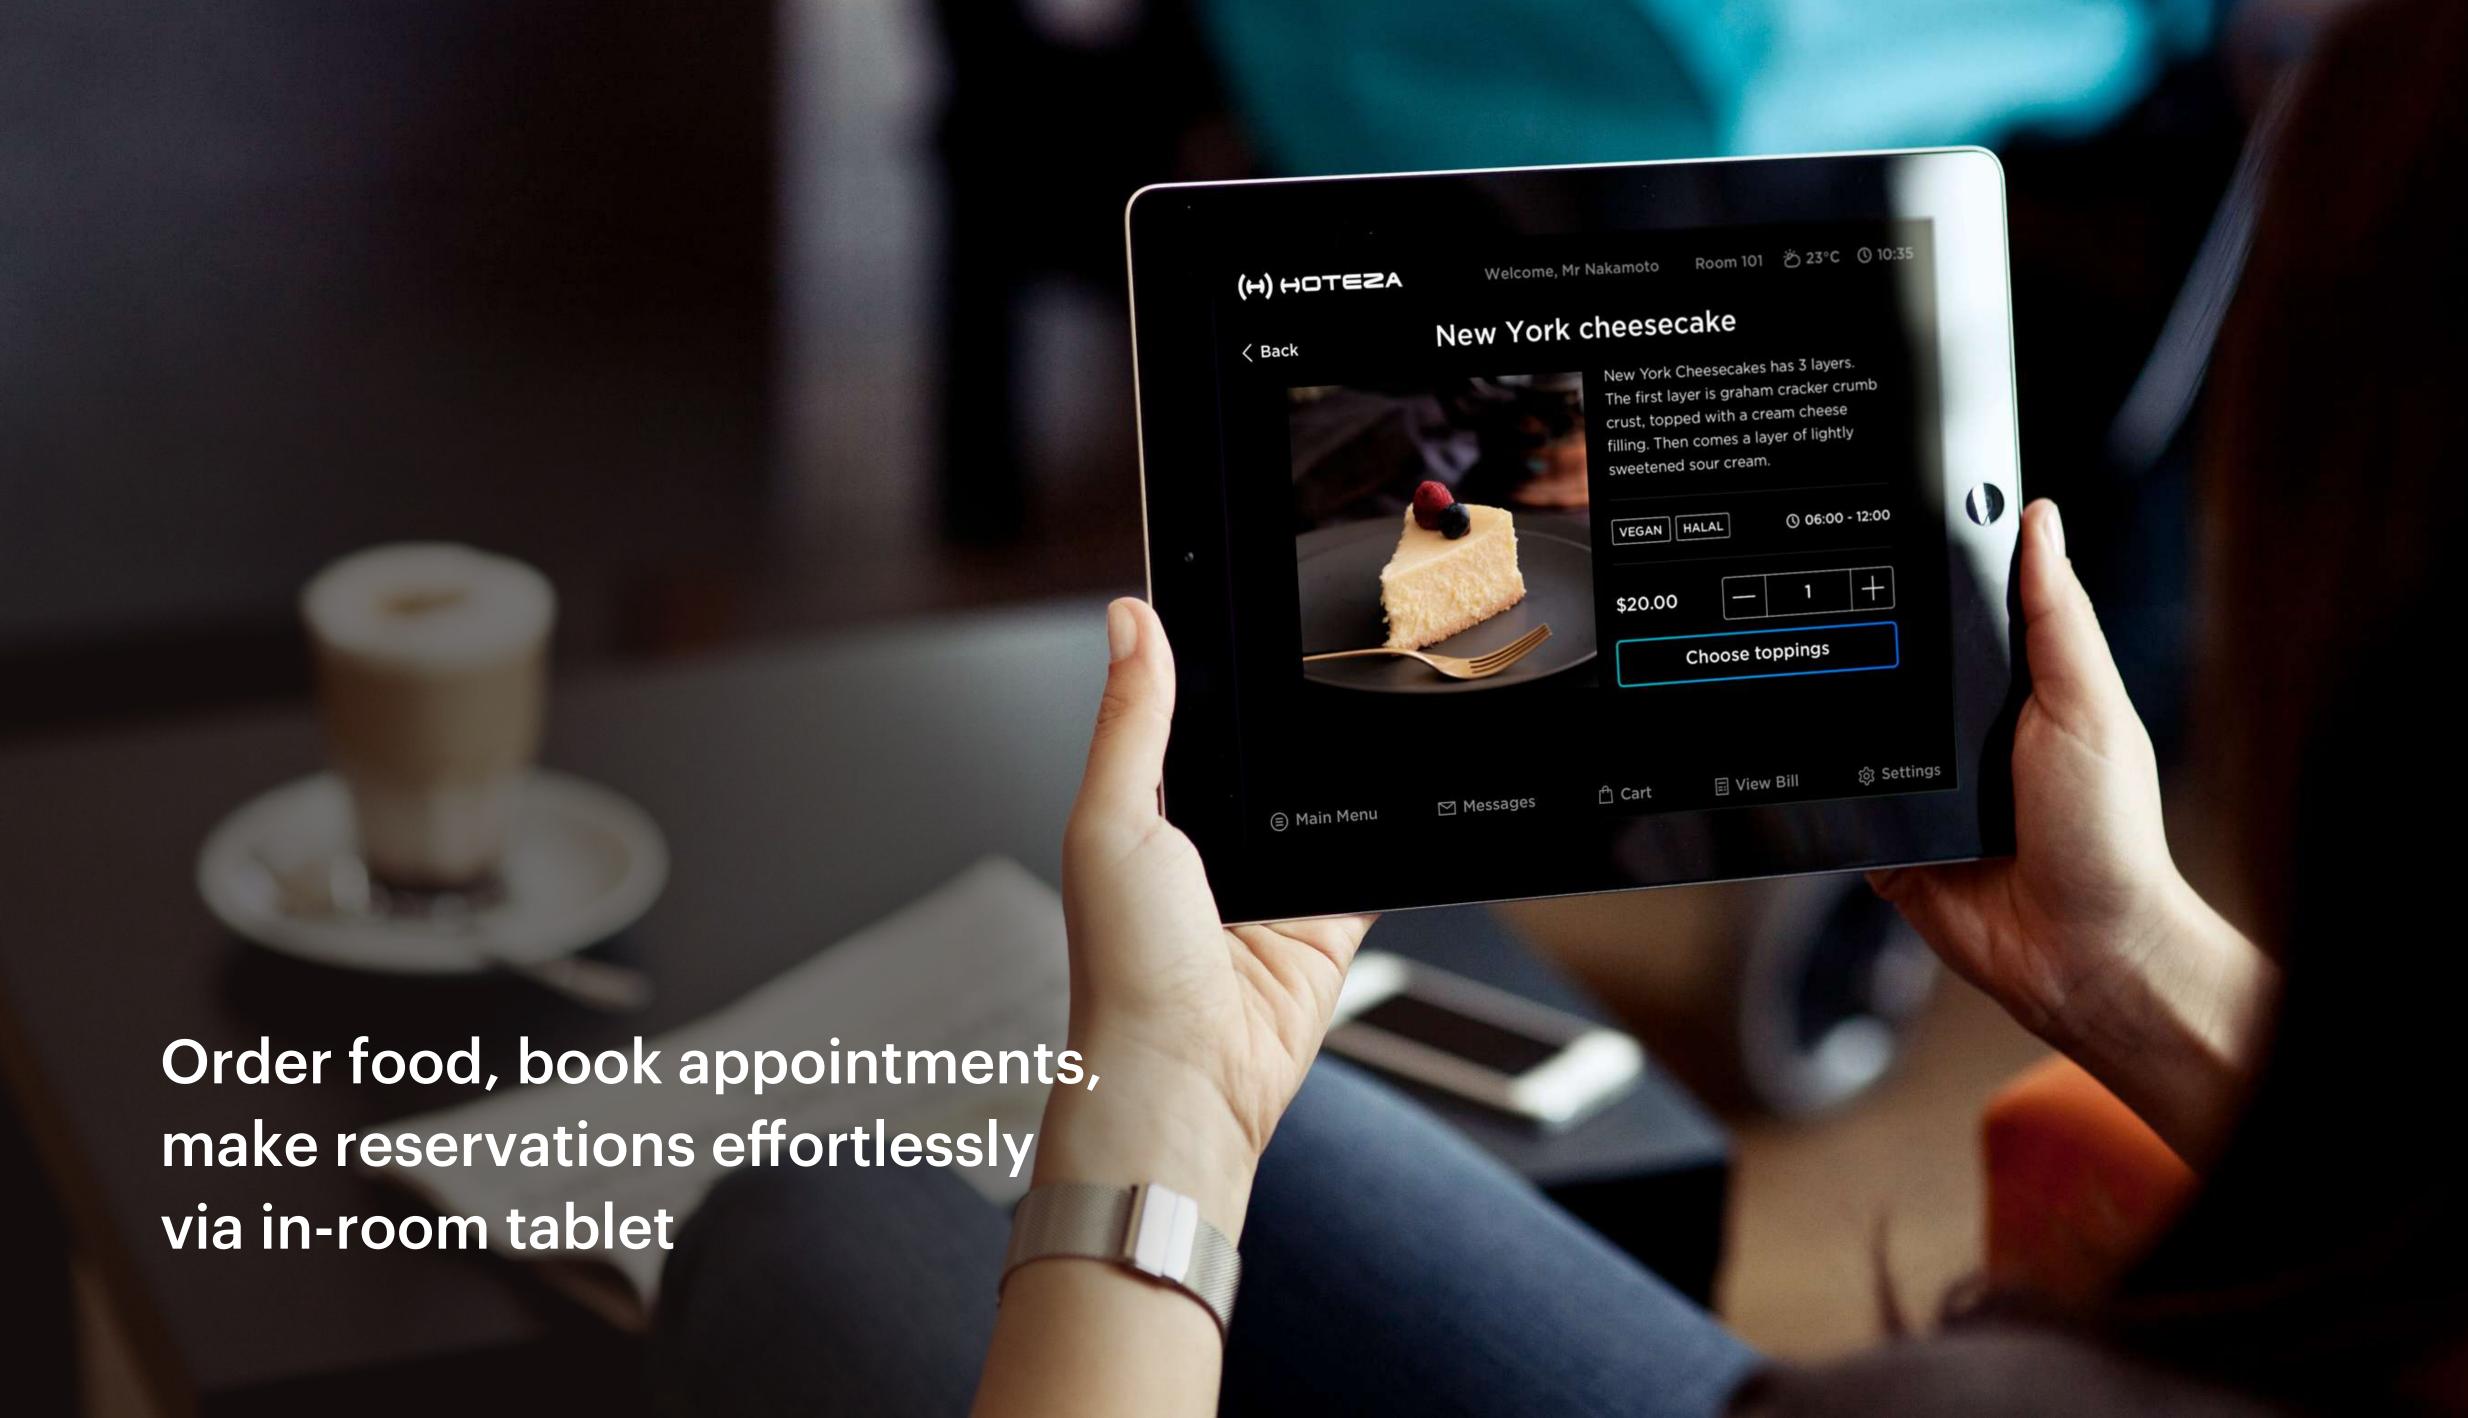

## Sell & Advertise

 Via in-room TV and tablets, or personal smartphones, your guests can have access to any hotel service, allowing them to make the most of their stay.

• Visualise your offer: easily make changes to design, products, options, and prices in real time, without impacting your guests' use of the service.

### Guest benefits

- Multilingual support
- Personalised information at your fingertips
- Order room service, make reservations,
   and book appointments without making a call
- Connect your own device for a seamless entertainment experience
- Create an unforgettable personalised stay