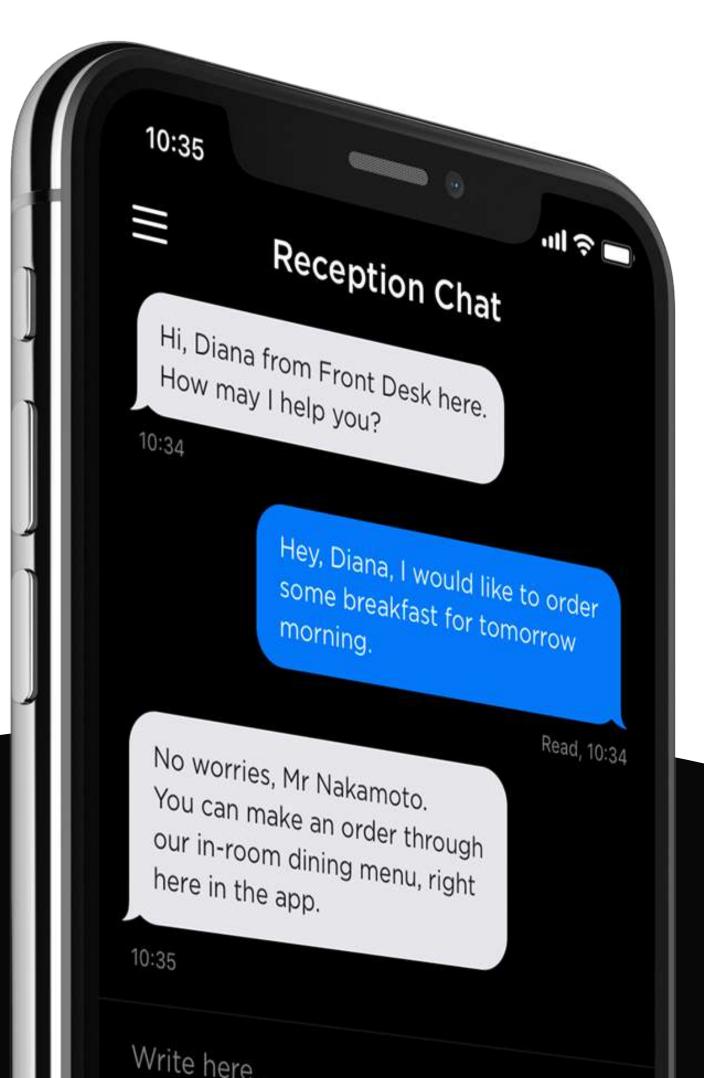

### Communicate

While more and more guests refrain from face-to-face communication with the hotel staff, hoteliers should implement these new methods in order to reach out to the guests via in-room TVs and tablets, or directly through the Hoteza Mobile app.

### Get feedback

- The Feedback module allows you to understand and analyze your guests' needs, and helps you increase their satisfaction levels.
- It helps to intercept guests' negative feedback, and allows you to make amends before guests turn to the public on Tripadvisor, Booking.com, or social media.
- Encourage your guests to give you feedback through scheduled pop-up banners.