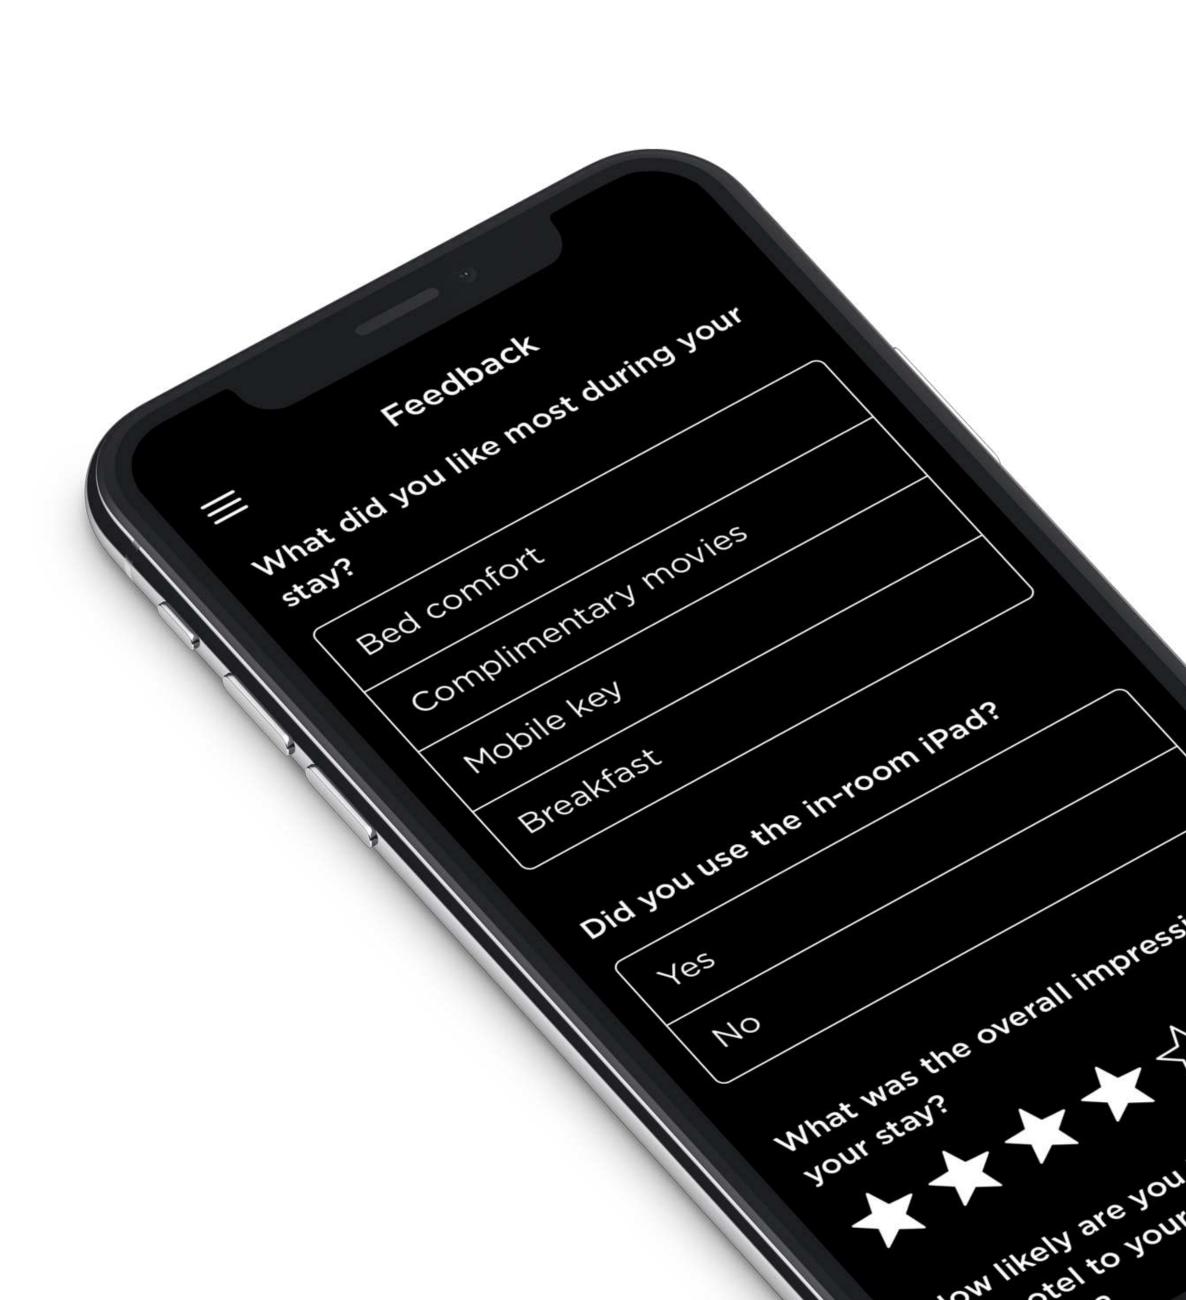

### Get feedback

- The Feedback module allows you to understand and analyze your guests' needs, and helps you increase their satisfaction levels.
- It helps to intercept guests' negative feedback, and allows you to make amends before guests turn to the public on Tripadvisor, Booking.com, or social media.
- Encourage your guests to give you feedback through scheduled pop-up banners.

# Statistics & Reports

- Detailed information on what is of most interest to your guests and which services are most used.
- Monitoring of how quickly and effectively requests are handled, and optimization of staff work.
- Analyzing guests' behavior and preferences in accordance with their guest profile (age, sex, nationality, etc.)