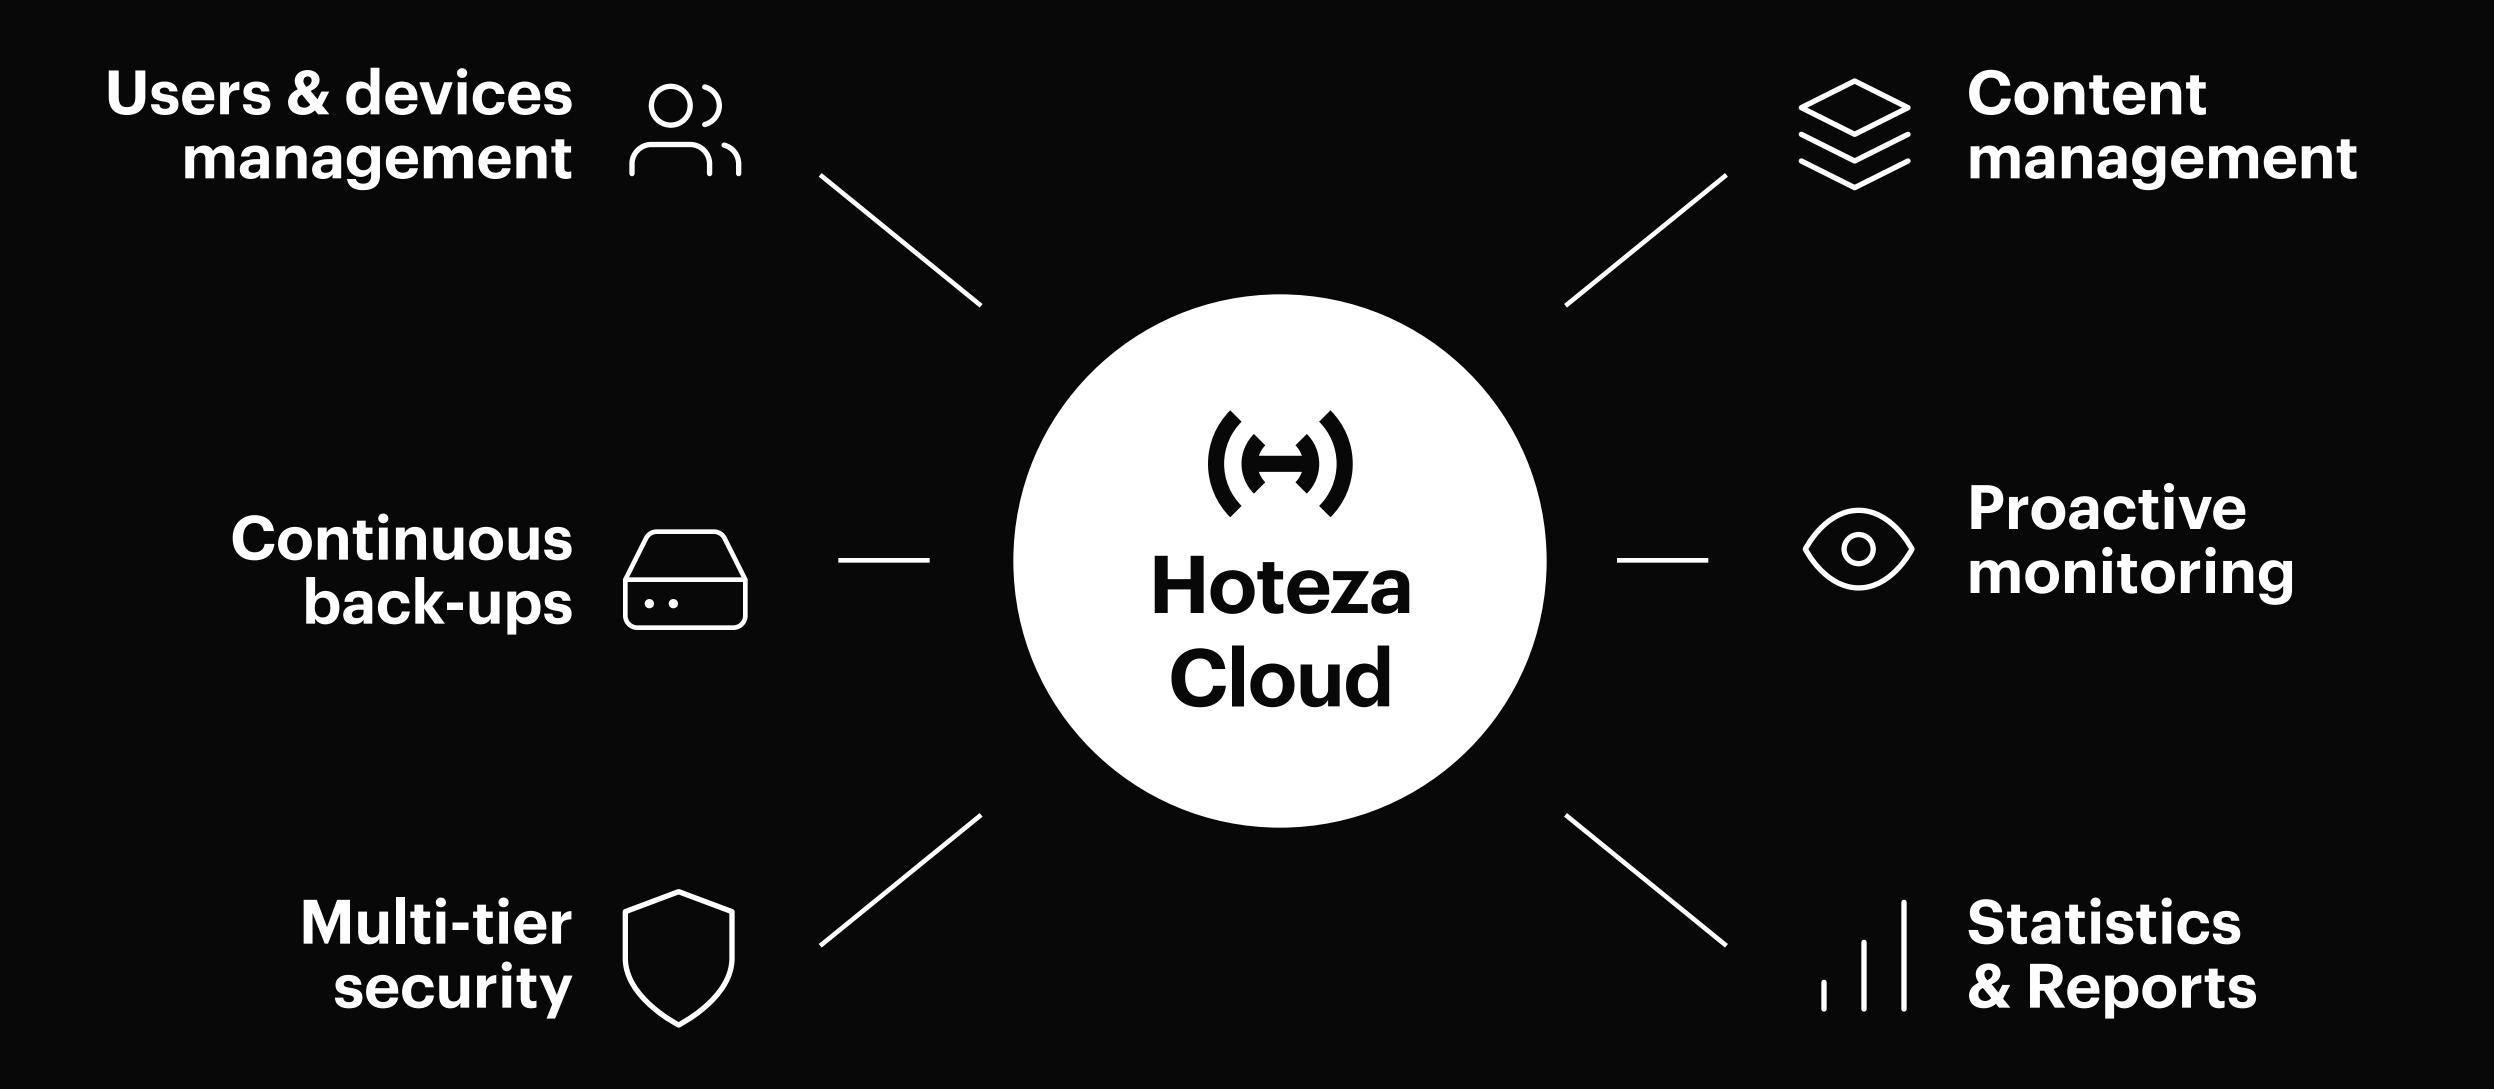

# Statistics & Reports

- Detailed information on what is of most interest to your guests and which services are most used.
- Monitoring of how quickly and effectively requests are handled, and optimization of staff work.
- Analyzing guests' behavior and preferences in accordance with their guest profile (age, sex, nationality, etc.)

#### Unlimited cloud data storage

Using cloud technology means you do not need to worry about capacity for saving data, as it is unlimited.