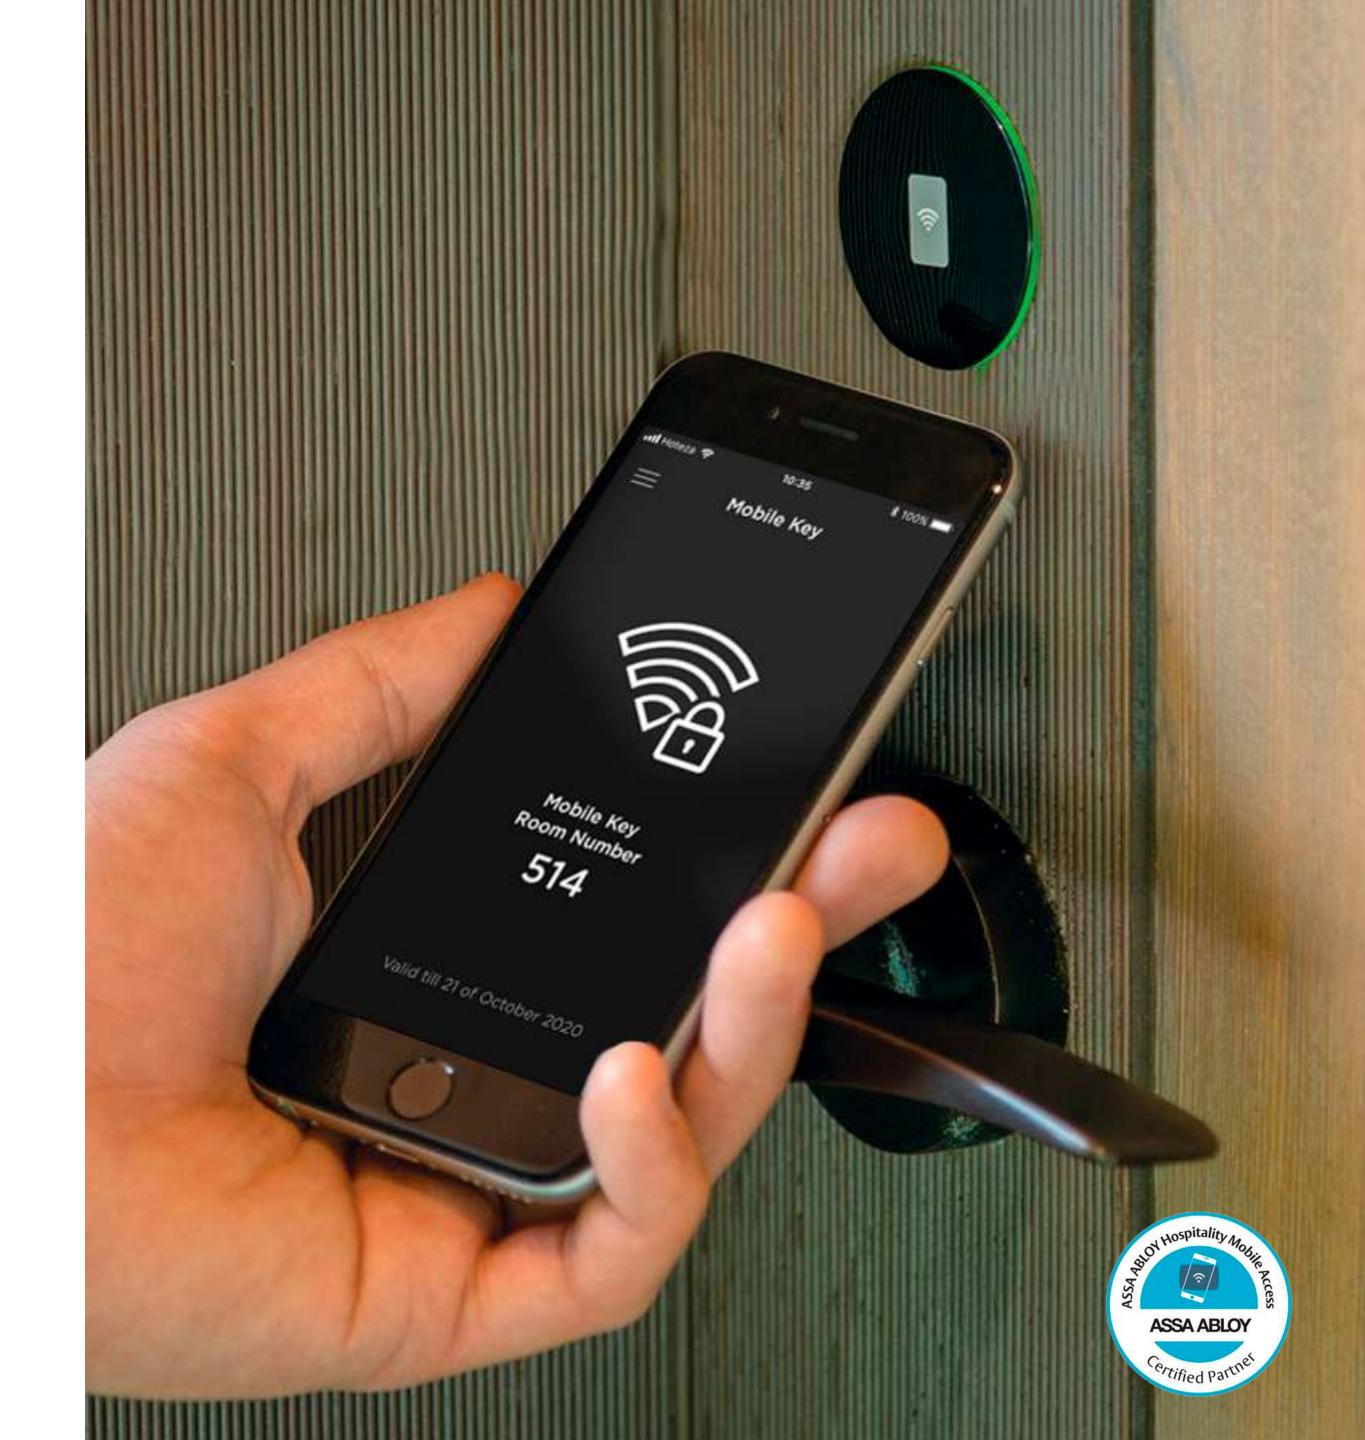

#### Hoteza Mobile Key

Mobile Key will become a must for any hotel in the future, allowing guests to use their smartphones to open room doors.

Now, if the guest leaves the key card in the room, there is no problem. The guest can open the room using his smartphone.