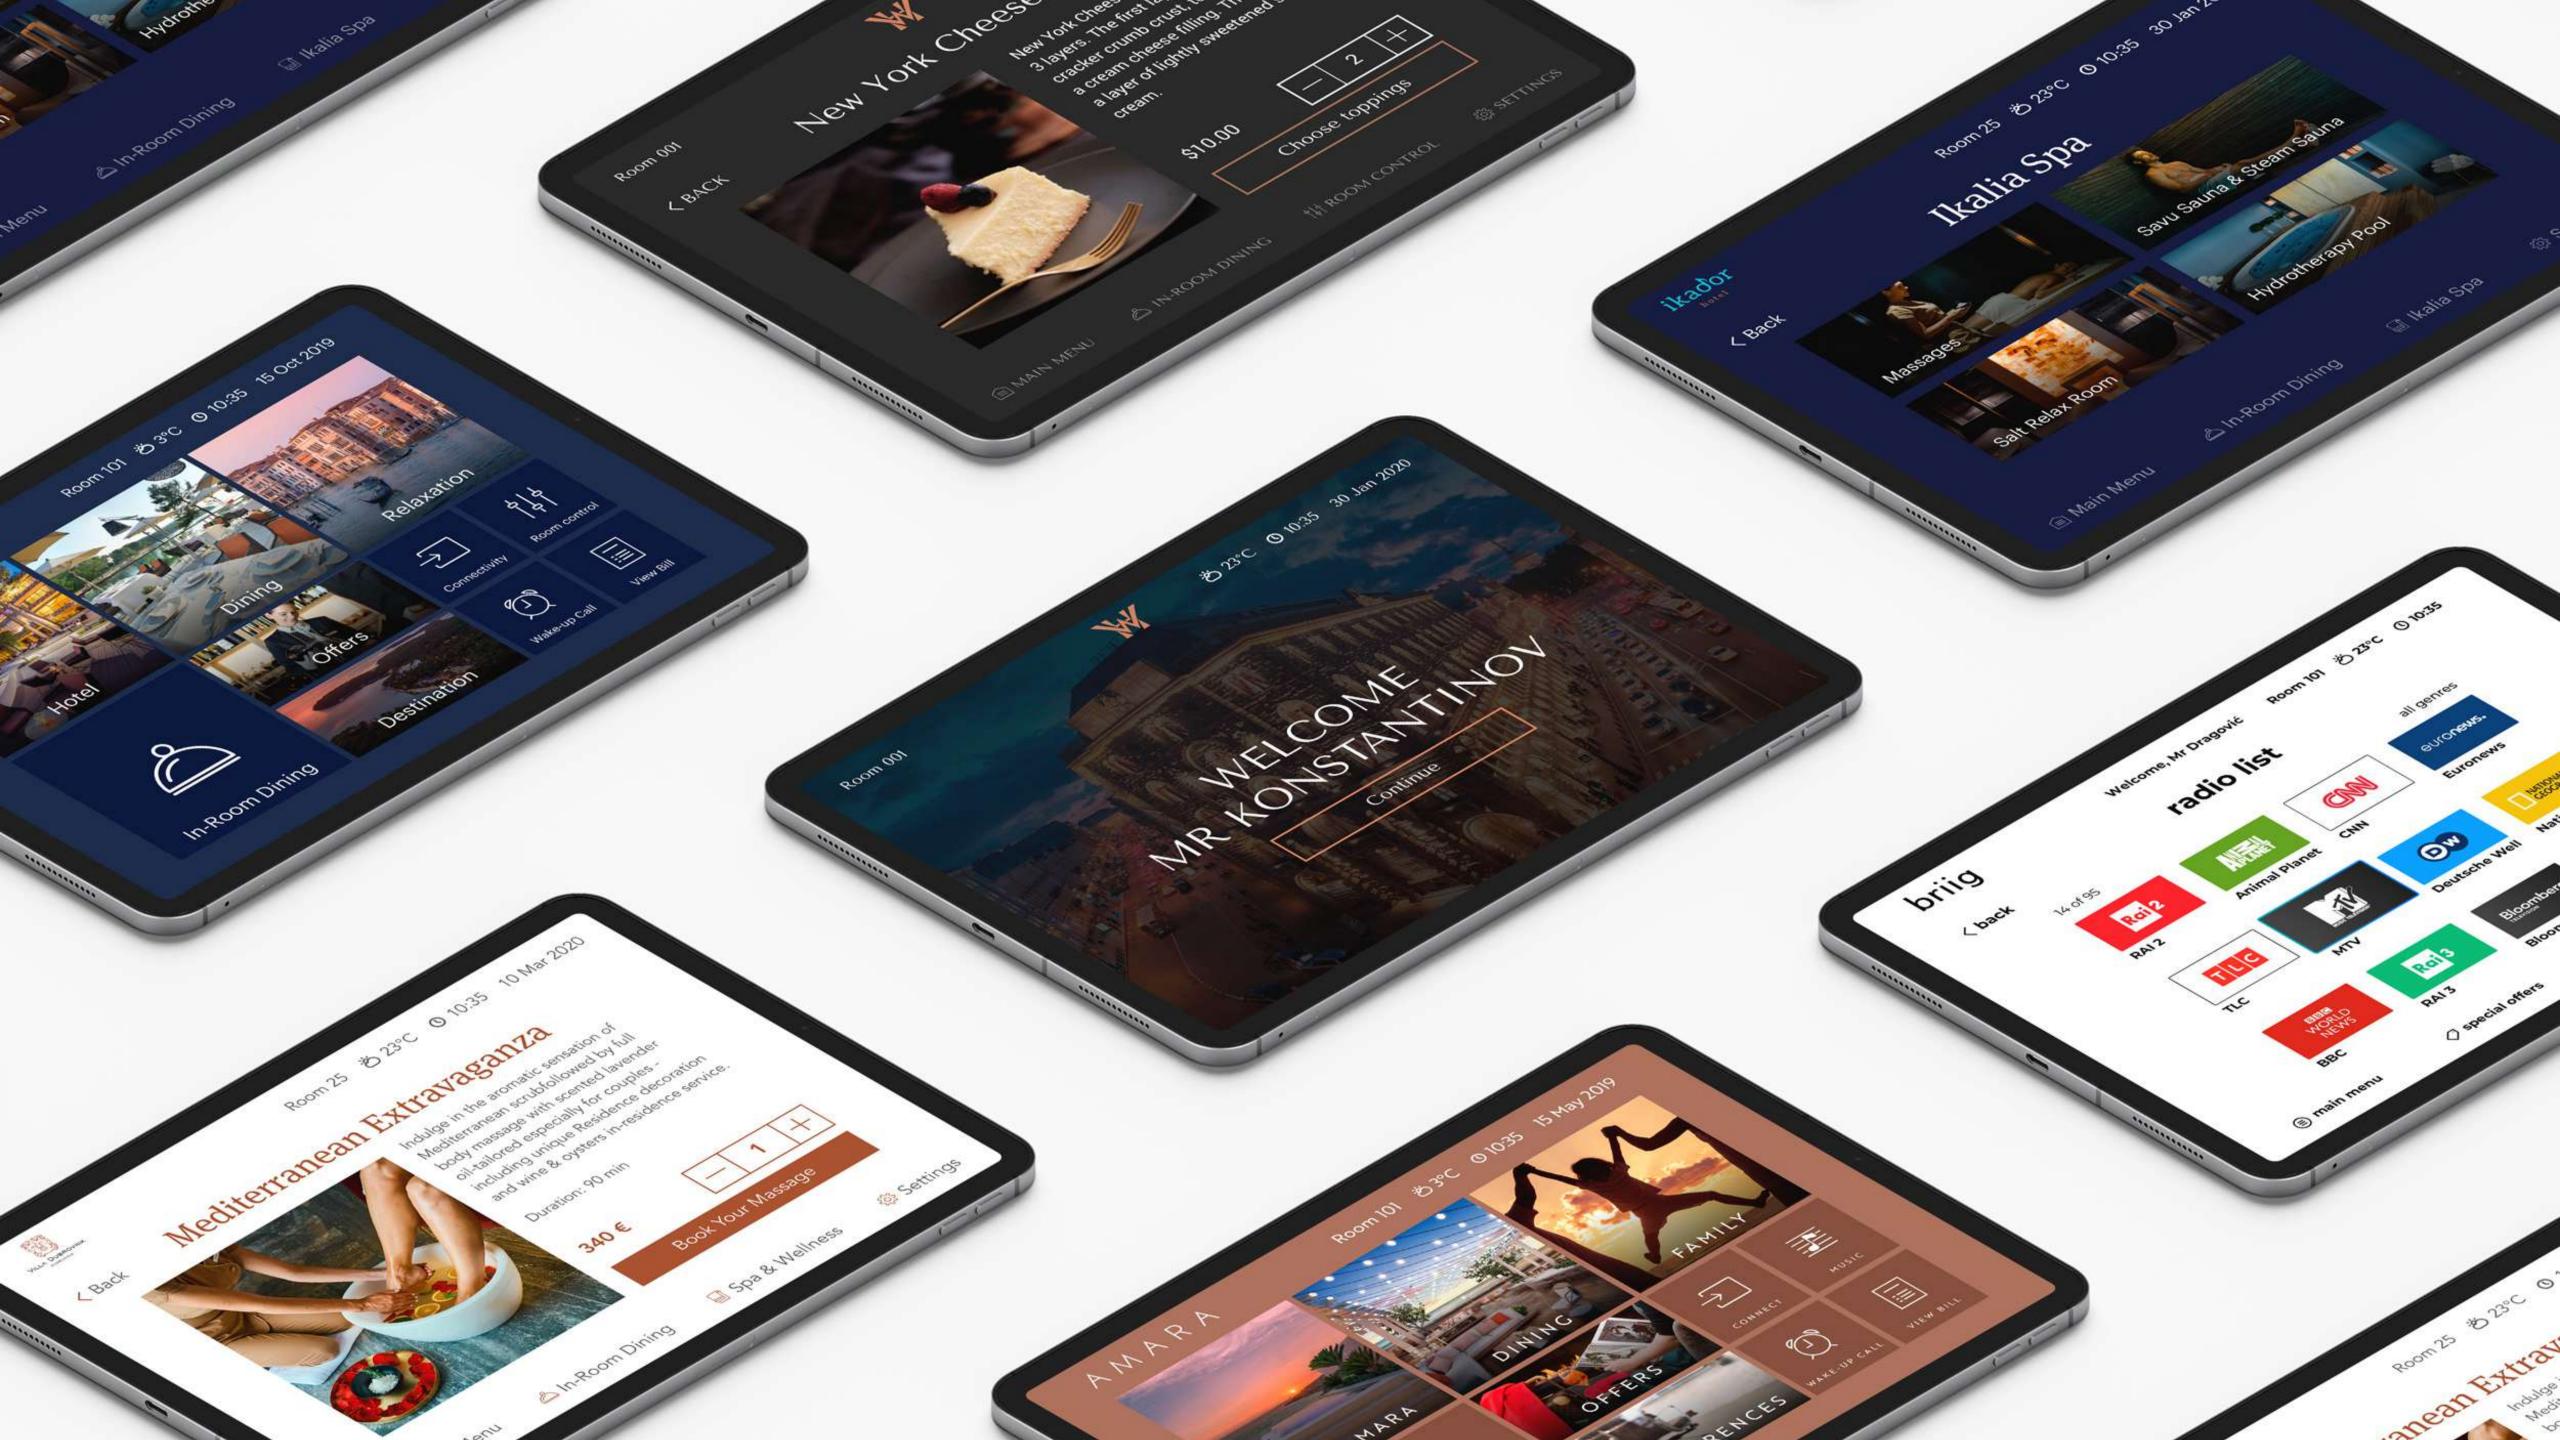

#### Hoteza HotPad

A multilingual interactive guest services application designed for room-based tablets

### Make your guests enjoy your smart room through easy-to-use interactive interface