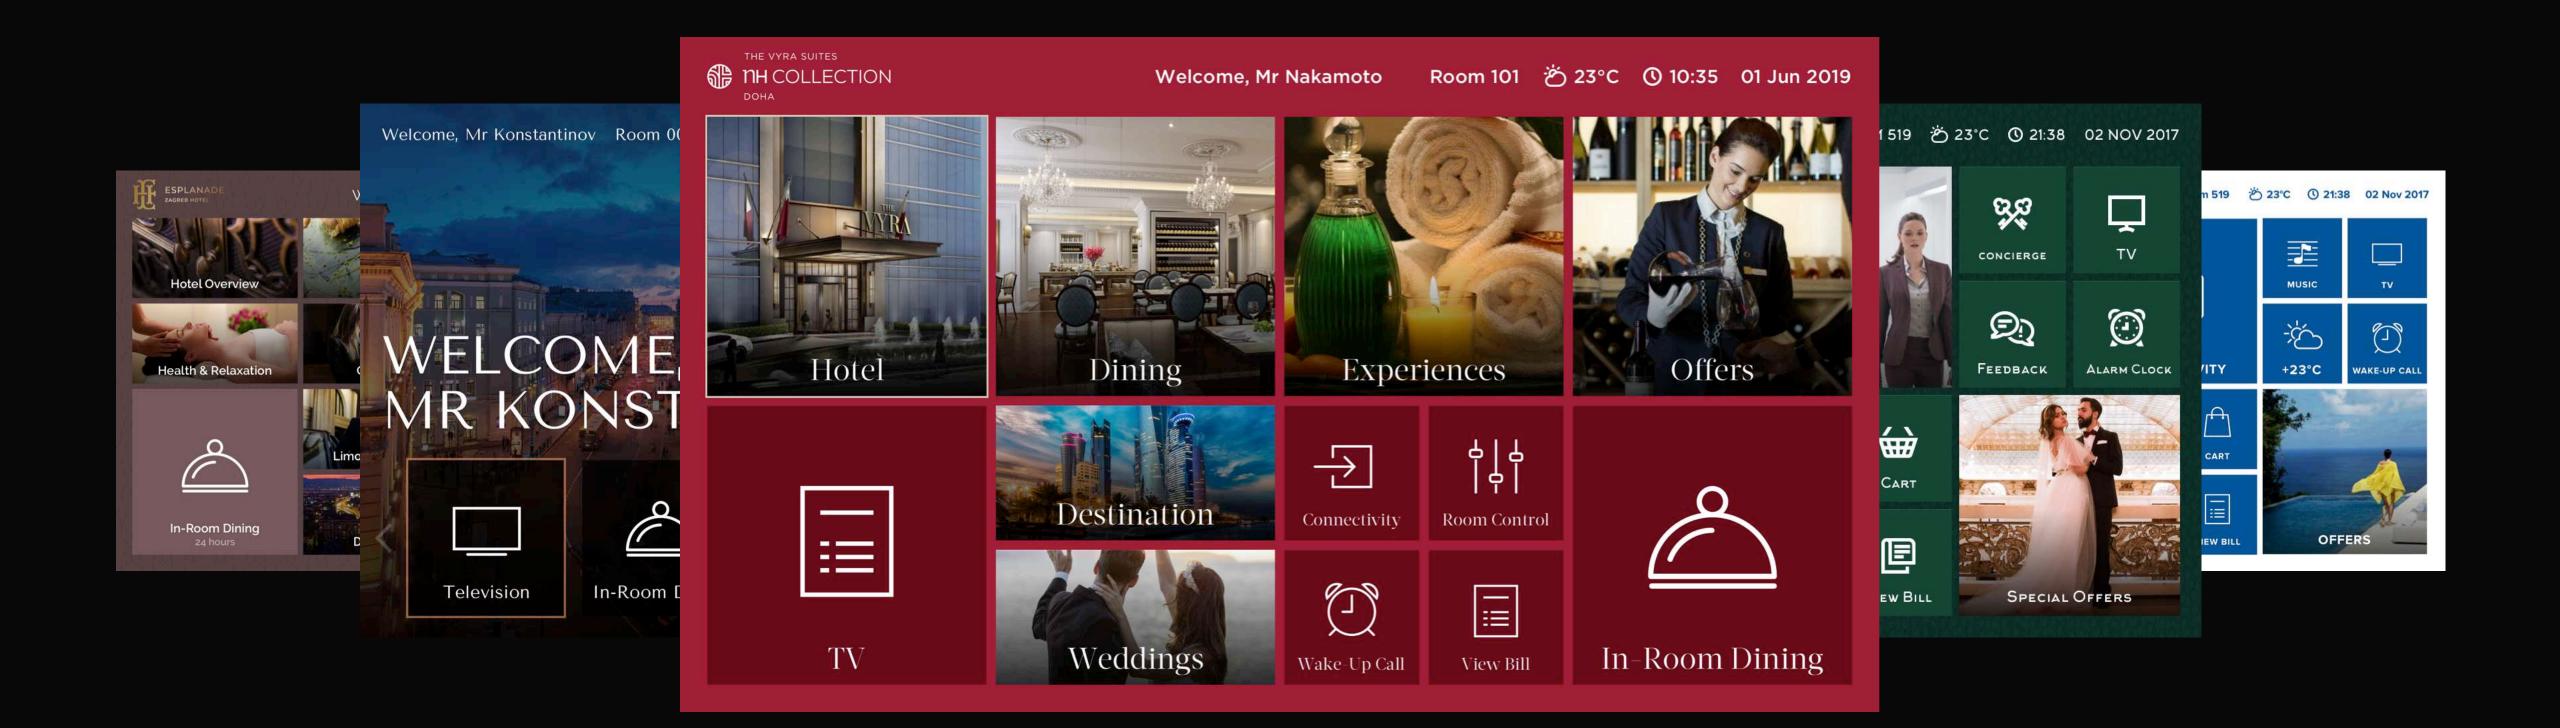

#### Hoteza HotPad

A multilingual interactive guest services application designed for room-based tablets

### Make your guests enjoy your smart room through easy-to-use interactive interface

#### Hoteza Mobile

A world-class easy-to-use application with a multi-lingual web-based backend

#### Rich interactive experience