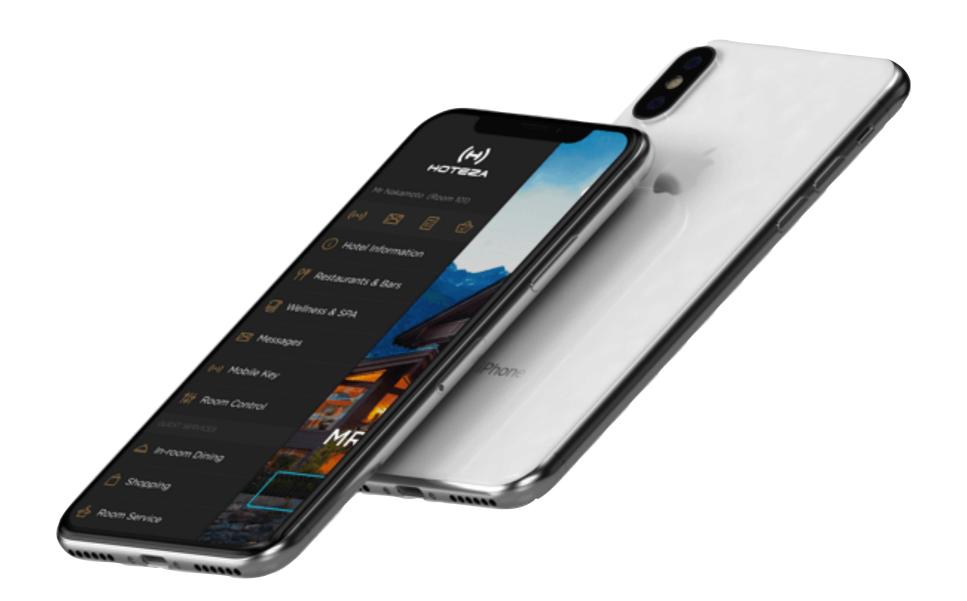

# **Hoteza Mobile**

A world-class easy-to-use application with a multi-lingual web-based backend

A mobile hotel application for improving communication with hotel guests and **creating revenue** opportunities.

#### **Hoteza Mobile features:**

- Welcome screen
- Hotel information
- MS interface
- Guest Messages
- View bill
- Statistics Module
- Multilingual Support
- Restaurant and SPA booking
- Wake up service
- Photo gallery
- In-Room Services
- Hotel Services
- Feedback
- Hoteza CMS
- Promotions
- Room Control (GRMS)
- City guide
- **⊘** Mobile key \*