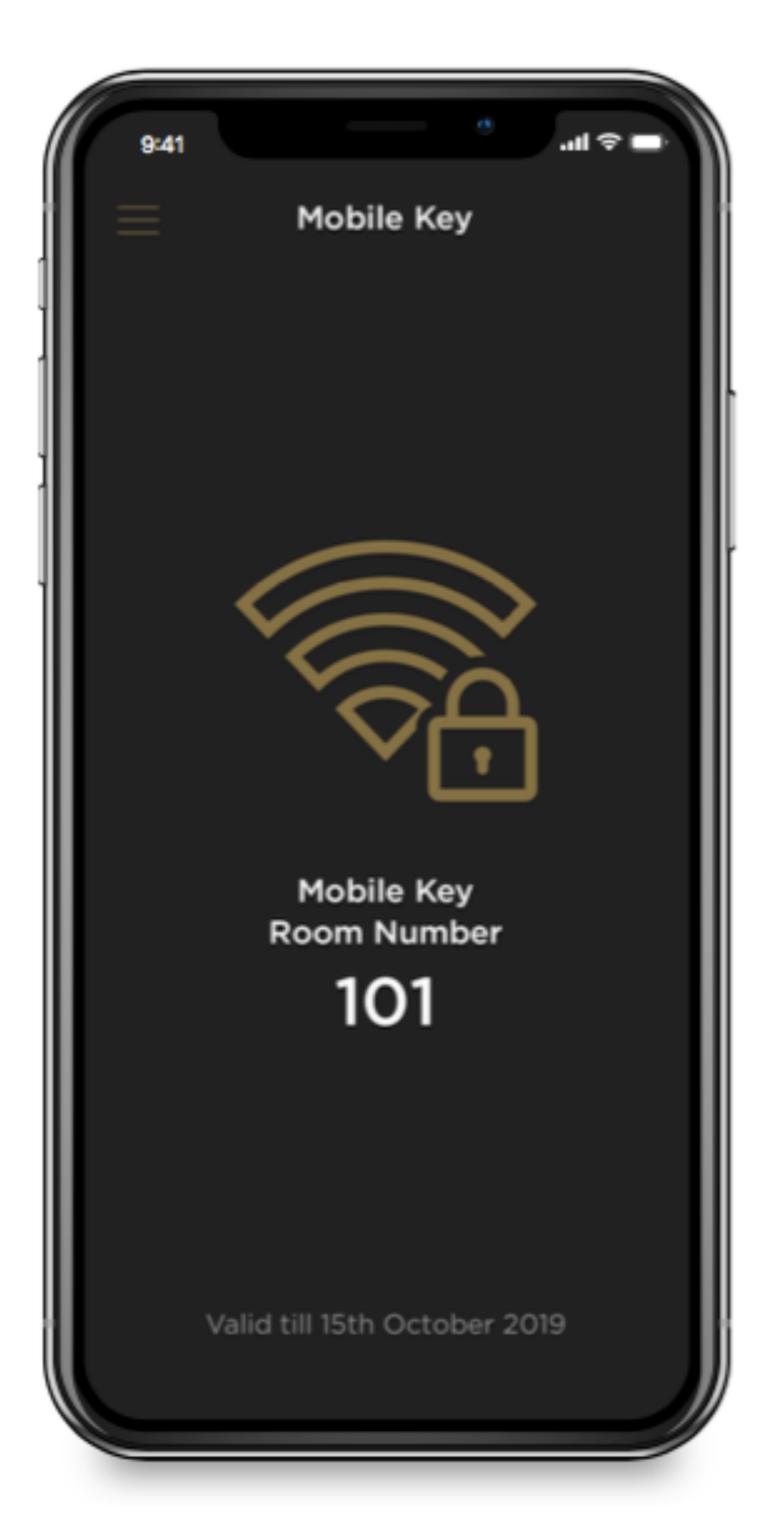

#### **Hoteza Mobile features:**

- Welcome screen
- Hotel information
- MS interface
- Guest Messages
- View bill
- Statistics Module
- Multilingual Support
- Restaurant and SPA booking
- Wake up service
- Photo gallery
- In-Room Services
- Hotel Services
- Feedback
- Hoteza CMS
- Promotions
- Room Control (GRMS)
- City guide
- **⊘** Mobile key \*

<sup>\*</sup>Smartphone with BLE support required

# Hoteza Mobile supported smartphones

Android devices: Android 5.x or later

iOS devices: iOS 10 or later

Hoteza Mobile Key — keyless entry feature of Hoteza Mobile which allows your guests to get access to their hotel rooms and other common areas via their smartphones using BLE (Bluetooth Low Energy).